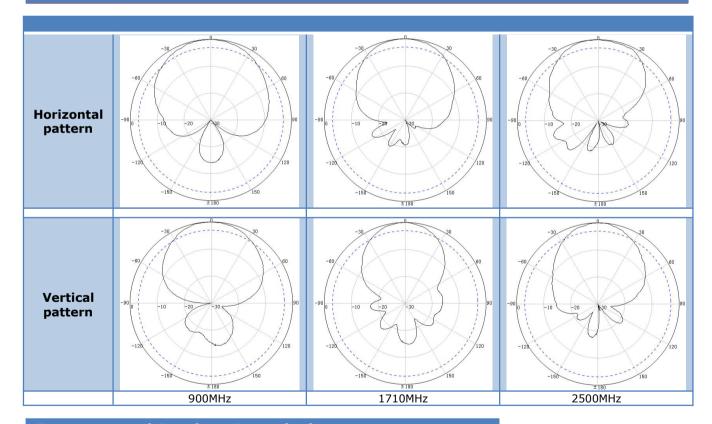

## **Radiation Patterns**

## Indoor Wide band Panel Antenna, coverage 380MHz - 2700MHz

| Electrical Spec              | cifications         |                   |                     |         |           |
|------------------------------|---------------------|-------------------|---------------------|---------|-----------|
| Item No.                     |                     | ZD380-2700V08i70B |                     |         |           |
| Frequency Range              |                     | MHz               | 380-530             | 698-960 | 1710-2700 |
| Gain                         |                     | dBi               | 4±1.0               | 5±1.0   | 7±1.0     |
| Polarization                 |                     |                   | Vertical            |         |           |
| Beam width                   | Horizontal(Typical) | deg               | 150                 | 90      | 75        |
|                              | Vertical (Typical ) |                   | 50                  | 65      | 65        |
| VSWR                         |                     |                   | ≤2.5                | ≤2.0    | ≤2.0      |
| PIM, 3rd Order, 2 x 2W,      |                     | dBc               | /                   | ≤-140   | ≤-140     |
| Input Power, maximum         |                     | watt              | 50                  |         |           |
| Impedance                    |                     | ohm               | 50                  |         |           |
| Mechanical Sp                | ecifications        |                   |                     |         |           |
| Connector Type               |                     |                   | N-female            |         |           |
| Size                         |                     | mm                | 308x190x65          |         |           |
| Weight, without Mounting Kit |                     | kg                | 0.6                 |         |           |
| Mounting Kit                 |                     |                   | Wall mount          |         |           |
| Radome Material and Color    |                     |                   | ABS, White, RAL9003 |         |           |
| Operational Temperature      |                     | оС                | -55∼60              |         |           |
| Operational Humidity         |                     | %                 | < 95                |         |           |